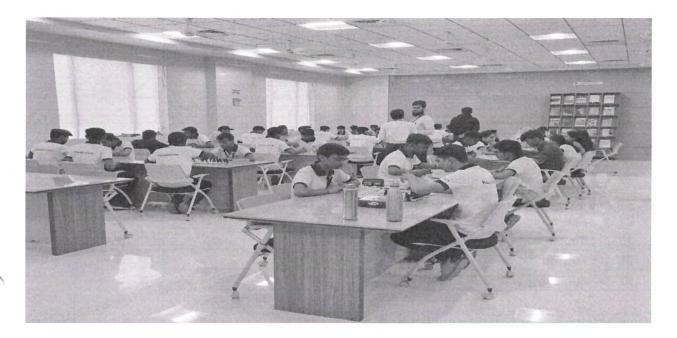

#### Event Coordinator: Mr. Shahid Akhtar.

Venue: Library Reading Hall (Fourth Floor).

**Objectives:** The main objective behind conducting this competition was to create and bring out passion for the game of chess in students of B. Tech

**About Event** The Chess Competition was organized by the S.V.K. M. Institute of Technology, Dhule on 5<sup>th</sup> of Feb. 2022 for all students of AY 2021-22. The inter class chess competition was held on the 5<sup>th</sup> Feb 2022. Around 36 students participated from various departments for the competition. Each match was considered as a knock out match. Before starting the event sport coordinator Mr. Shahid Akhtar Sir explains the rules of competition. Teaching and non-teaching faculties from all respective departments engaged with students during event. After matches, results were final out and first three winners chosen from all participants. All Participants awarded with certificates.