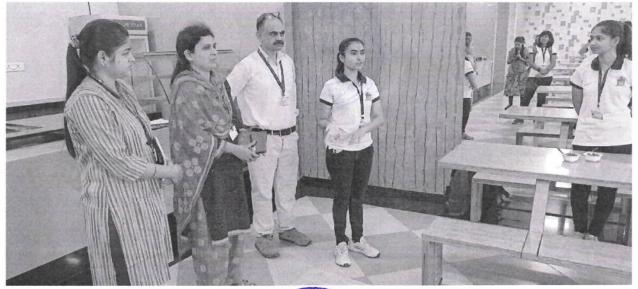

### Glimpses of Event:

1

#### **Event Coordinator**

Principal

List of Participant:

| Sr. No. | Name of Students | Class                    |
|---------|------------------|--------------------------|
| 1       | Priti Bhatwal    | F. Y. B. Tech Computer   |
| 2       | Riya Sangale     | F. Y. B. Tech Computer   |
| 3       | Riya Patel       | F. Y. B. Tech Electrical |
| 4       | Aarya Borse      | F. Y. B. Tech Computer   |
| 5       | Dhanashree Saner | T. Y. B. Tech IT         |
| 6       | Tanmay Yeole     | F. Y. B. Tech Civil      |
| 7       | Malik Azim       | T. Y. B. Tech Civil      |