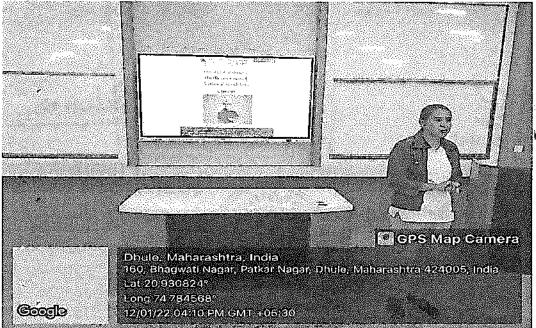

# Report

on

**Elocution Competition** 

Held On 12<sup>th</sup> Jan 2022

**Objective:** To showcase articulate and persuasive communication skills while delivering a compelling speech

About the Event: The Elocution Competition held at S. V. K. M's Institute of Technology, Dhule on National Youth Day on 12 Jan 2022, the moto of the event is to explore the thoughts of Swami Vivekananda in the todays generation youth. A total of 12 enthusiastic students participated in the competition, showcasing their eloquence and articulation skills. The participants from various departments exhibited a commendable level of preparation and dedication.

The theme for the elocution competition was

- 1. Youth & Technology
- 2. Vision of Swami Vivekananda
- 3. Roll of Youth in Society

The Elocution Competition on National Youth Day was a testament to the intellectual prowess and oratory skills of our students. It provided a platform for them to engage with pressing youth-related issues and showcase their ability to articulate their thoughts effectively. The event not only paid tribute to the ideals of Swami Vivekananda but also inspired a sense of empowerment and leadership among our youth.