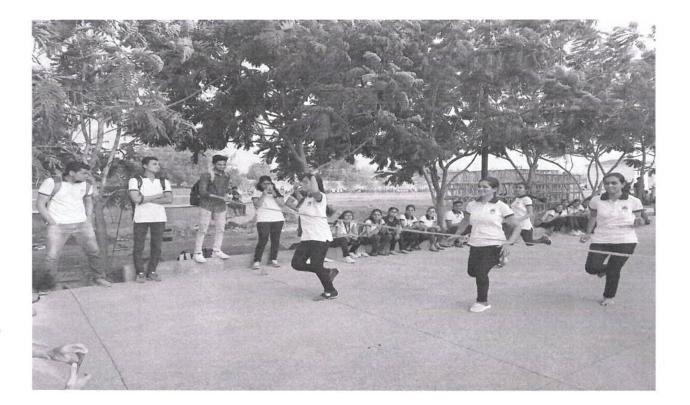

# Antakshari: Instrumental Event

Held On 01/04/2022

**Objective**: To provide a platform for students to showcase their musical talents through instrumental performances, fostering a love for music and encouraging creative expression.

About the event: S. V. K. M's Institute of Technology, Dhule Organised Antakshari: Instrumental Event on 1 April 2022. The Antakshari Instrumental Event at our institute was a vibrant musical extravaganza where participants showcased their instrumental talents. With a diverse range of instruments and melodies, the event brought together students, faculty, and staff for an evening of harmonious entertainment. Interested students participated with their musical instrument. From soulful renditions to lively beats, the event celebrated the universal language of music, creating a memorable and melodious experience for all attendees.

# **Glimpses of Event:**

;

. .

-

·...'