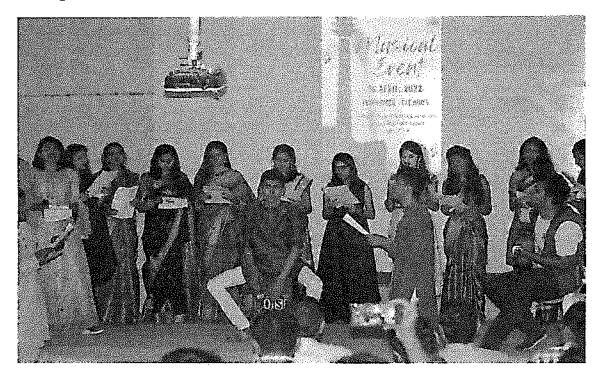

## Antakshri:Musical Event

# 1<sup>st</sup> April 2022

Time: 3:00 pm Venue: Seminar Hall (Ground Floor)

For more details, please meet event coordinator.

Event Coordinator

Principal SVKM's Institute of Technology, Dhule

Å

# Antakshari: Instrumental Event

Held On 01/04/2022

**Objective**: To provide a platform for students to showcase their musical talents through instrumental performances, fostering a love for music and encouraging creative expression.

About the event: S. V. K. M's Institute of Technology, Dhule Organised Antakshari: Instrumental Event on 1 April 2022. The Antakshari Instrumental Event at our institute was a vibrant musical extravaganza where participants showcased their instrumental talents. With a diverse range of instruments and melodies, the event brought together students, faculty, and staff for an evening of harmonious entertainment. Interested students participated with their musical instrument. From soulful renditions to lively beats, the event celebrated the universal language of music, creating a memorable and melodious experience for all attendees.

# **Glimpses of Event:**

;

. .

-

·...'