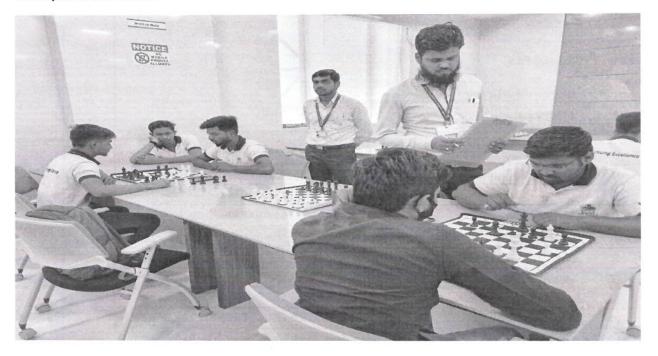

#### Event Coordinator: Mr. Shahid Akhtar.

Venue: Library Reading Hall (Fourth Floor).

**Objectives:** The main objective behind conducting this competition was to create and bring out passion for the game of chess in students of B. Tech

**About Event** The Chess Competition was organized by the S.V.K. M. Institute of Technology, Dhule on 5<sup>th</sup> of Feb. 2022 for all students of AY 2021-22. The inter class chess competition was held on the 5<sup>th</sup> Feb 2022. Around 36 students participated from various departments for the competition. Each match was considered as a knock out match. Before starting the event sport coordinator Mr. Shahid Akhtar Sir explains the rules of competition. Teaching and non-teaching faculties from all respective departments engaged with students during event. After matches, results were final out and first three winners chosen from all participants. All Participants awarded with certificates.