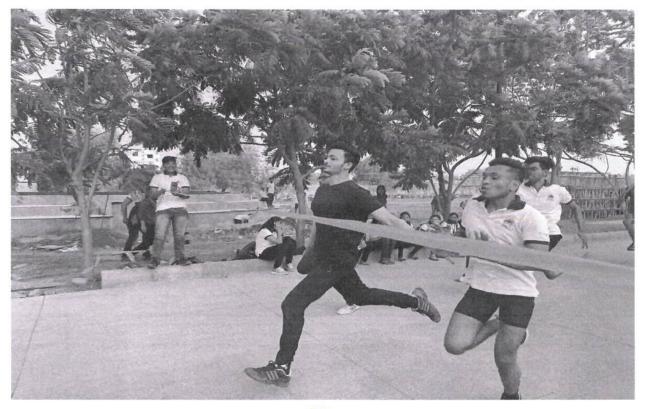

#### About Event:

S. V. K. M's Institute of Technology organized 100 m and 200 m running Competition, for both boys and girls on 4<sup>th</sup> Jan 2022. Total 32 students were participated in this Competition. All the event coordinators actively engaged with students while competitions were going on. After the event, all participants awarded with certificates.

### List of Participants:

| Sr. No. | Name of Participant          | Class            |
|---------|------------------------------|------------------|
| 1       | Nandedkar Parth              | T. Y. Mechanical |
| 2       | Shinde Prathamesh Prakash    | S. Y. IT         |
| 3       | Khairnar Hitesh Shivaji      | F. Y. Electrical |
| 4       | Baviskar Gaurav Vilas        | S. Y. IT         |
| 5       | Sakhala Harsh Sanjay         | S. Y. Civil      |
| 6       | Tejas Rajput                 | F. Y. Mechanical |
| 7       | Chaudhari Vaishnavi Rajesh   | S. Y. Computer   |
| 8       | Chavan Krishnakant Vijaysing | T. Y. Electrical |
| 9       | Patil Manasi Ganesh          | F. Y. Computer   |
| 10      | Chaudhari Pooja Ravindra     | S. Y. IT         |
| 11      | Sonawane Laxmi Pramod        | F. Y. Electrical |
| 12      | Shirsath Priya Eknath        | F. Y. IT         |
| 13      | CHAVAN MAYUR KAILAS          | B. Tech CIVIL    |
| 14      | NAGARALE RAJAVARDHAN DINAKAR | B. Tech ELECT    |
| 15      | Patil Harshada Pravin        | T. Y. Electrical |
| 16      | PATIL PUNAM AMRUT            | S. Y. ELECTRICAL |
| 17      | Jadhav Mayuri Sandip         | T. Y. Computer   |
| 18      | BAVISKAR MAHESH PRAVIN       | B. Tech ELECT    |
| 19      | Chavan Manasi Rajendra       | T. Y. Civil      |
| 20      | TANEJA OM NARENDRA           | S. Y. CIVIL      |
| 21      | WANKHEDE CHAITANYA KISHOR    | S. Y. MECHANICAL |
| 22      | Patil Aishwarya Sanjay       | T. Y. Civil      |
| 23      | PATIL VAISHNAVEE CHHOTULAL   | S. Y. COMPUTER   |
| 24      | KASHISH SANTOSH DOUND        | S. Y. CIVIL      |
| 25      | Kotkar Darshan Nandkishor    | T. Y. Computer   |
| 26      | Dorik Ajay Santosh           | F. Y. Mechanical |
| 27      | Jadhav Tanishka Vijay        | F. Y. Electrical |
| 28      | Fulpagare Jayesh Devidas     | T. Y. Electrical |
| 29      | More Kajal Dipak             | S. Y. Electrical |
| 30      | Gujar Prachi Motilal         | F. Y. Electrical |
| 31      | Jalankar Prerna Manohar      | F. Y. Computer   |
| 32      | Ghatole Tejashri Radheshyam  | T. Y. Computer   |