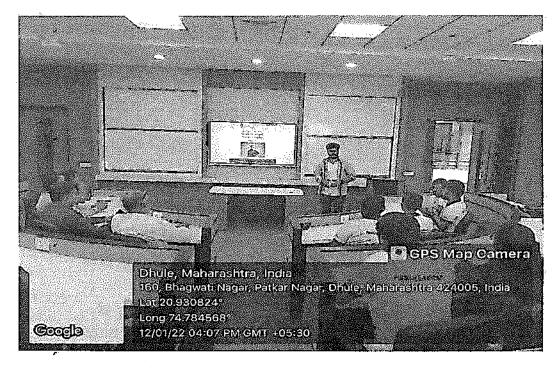

# Report

on

**Elocution Competition** 

Held On 12<sup>th</sup> Jan 2022

**Objective:** To showcase articulate and persuasive communication skills while delivering a compelling speech

About the Event: The Elocution Competition held at S. V. K. M's Institute of Technology, Dhule on National Youth Day on 12 Jan 2022, the moto of the event is to explore the thoughts of Swami Vivekananda in the todays generation youth. A total of 12 enthusiastic students participated in the competition, showcasing their eloquence and articulation skills. The participants from various departments exhibited a commendable level of preparation and dedication.

The theme for the elocution competition was

- 1. Youth & Technology
- 2. Vision of Swami Vivekananda
- 3. Roll of Youth in Society

The Elocution Competition on National Youth Day was a testament to the intellectual prowess and oratory skills of our students. It provided a platform for them to engage with pressing youth-related issues and showcase their ability to articulate their thoughts effectively. The event not only paid tribute to the ideals of Swami Vivekananda but also inspired a sense of empowerment and leadership among our youth.